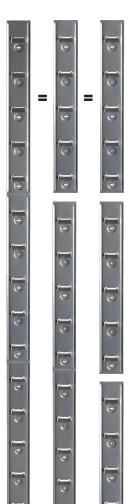

HD InstallStrips can break at 15", 30" or 45".

SD InstallStrips can break at 12", 24" or 36"

As an estimating guide, use two InstallStrips per 8 foot panel at 16" on center.

For Example:

Three 8 foot panels use six InstallStrips

Two 8 foot panels use four InstallStrips

Seven and a half 8 foot panels use fifteen InstallStrips

For outside InstallStrips it is best to not center them on the wall stud. Instead you will want to offset the InstallStrip by 0.25" from the center of the stud towards the inside of the panels. This will provide for the best hidden system.