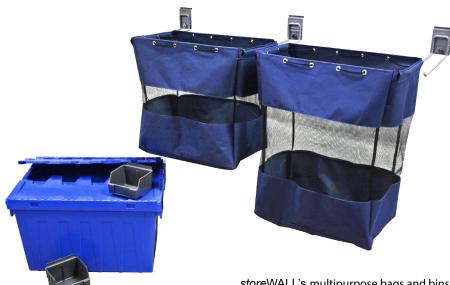

## **Bags, Bins & Totes Assortment**

storeWALL's multipurpose bags and bins can hold it all.

Durable storage options that can hold your heaviest objects. Perfect for storing items for quick and secure access and are easily removed to take with you when you are on the go. These convenient storing options are perfect for your fast-paced life.

- Grab & Go Loops For easy removal

Tear-Resistant Canvas To withstand your toughest demands

Mesh Panels For visibility and air circulation

Industrial Grade ABS
Engineered strong to hold your
most valuable equipment

storeWALL's 10 Year Warranty Performance guaranteed to last 10 years...No questions asked

Extra Large Grab & Go

Large Grab & Go

Medium Grab & Go

Small Grab & Go

Heavy Duty Storage & Recycling Tote

**Small Slot Bin** 