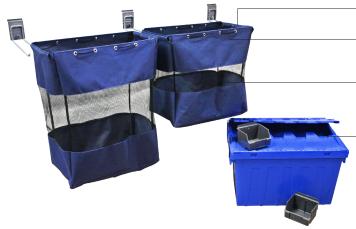

## **Bags, Bins & Totes Assortment**

storeWALL's multipurpose bags and bins can hold it all.

Durable storage options that can hold your heaviest objects. Perfect for storing items for quick and secure access and are easily removed to take with you when you are on the go. These convenient storing options are perfect for your fast-paced life.

- Grab & Go Loops For easy removal

Tear-Resistant Canvas To withstand your toughest demands

Mesh Panels For visibility and air circulation

Industrial Grade ABS
Engineered strong to hold your
most valuable equipment

storeWALL's 10 Year Warranty Performance guaranteed to last 10 years...No questions asked

Extra Large Grab & Go

Large Grab & Go

Medium Grab & Go

Small Grab & Go

Heavy Duty Storage & Recycling Tote

**Small Slot Bin** 

Large Bin

Small Bin