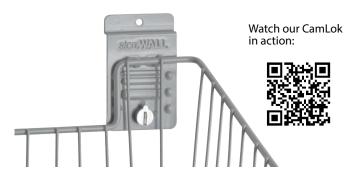

## CamLok™ Shelves & Baskets

All storeWALL's shelves and baskets feature our exclusive CamLok system to lock your accessories securely into the panels. This chrome plated solid metal CamLok gives you the advantage of safety, security and protection. A simple twist holds the accessory securely in place; another turn, and the accessory can be easily moved to a different location on the panel.

**Exclusive CamLok** Keeps accessories locked in place

Heavy Duty Backplate Engineered tough for the most demanding applications

STW 10 Powder Coat Finish Extra heavy coating to prevent damage and protect against rust

Industrial Grade Steel Engineered strong to hold your most valuable equipment

storeWALL's 10 Year Warranty Performance guaranteed to last 10 years...No questions asked