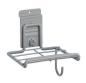

## **Shelf Assortment**

Large Wire Shelf

30" Metal Shelf

**Small Wire Shelf** 

12" Shelf

6" Shelf

10" Plastic Shelf

Bamboo Shelf