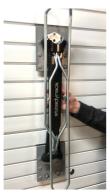

STEP 3 - Attach the two brackets to the slatwall.

Check spacing by lining up Steadyrack and make sure each bracket is on the correct slot. (Match up the holes on the top and bottom of the Steadyrack to the screw pieces)

STEP 4 - Lock both CamLoks on the top bracket only, securing the bracket to the panel.

STEP 5 – Insert the Steadyrack so it matches up the screw pieces on both brackets.

PRO TIP – If the Steadyrack holes do not line up to the bracket screws adjust the Steadyrack height by loosening the bolt on top and on the bottom. This will give more flexibly in the system to help align the