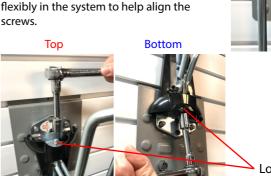

STEP 4 - Lock both CamLoks on the top bracket only, securing the bracket to the panel.

STEP 5 – Insert the Steadyrack so it matches up the screw pieces on both brackets.

PRO TIP – If the Steadyrack holes do not line up to the bracket screws adjust the Steadyrack height by loosening the bolt on top and on the bottom. This will give more flexibly in the system to help align the

Loosen bolts here

STEP 6 – Lock both CamLoks on the bottom bracket.

STEP 7 – Tighten both bolts on the top bracket and both bolts on the bottom bracket with a wrench or ratchet tool.

STEP 8 – Re-attach the plastic housing units to both the top and bottom of the Steadyrack.