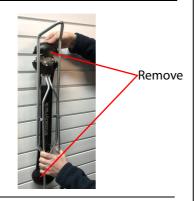

Installation tools needed:

- 1. Flathead screw driver
- 2. Wrench or ratchet set

STEP 1 – Find the top bracket...It is the one where the screw prongs are located higher on the face of the bracket.

STEP 2 – Remove the plastic housing pieces on both the top and bottom of the Steadyrack.