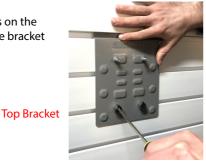

STEP 4 - Lock both CamLoks on the top bracket only, securing the bracket to the panel.

STEP 5 – Insert the Steadyrack so it matches up the screw pieces on both brackets.

PRO TIP – If the Steadyrack holes do not line up to the bracket screws adjust the Steadyrack height by loosening the bolt on top and on the bottom. This will give more flexibly in the system to help align the

Loosen bolts here

STEP 6 – Lock both CamLoks on the bottom bracket.

STEP 7 – Tighten both bolts on the top bracket and both bolts on the bottom bracket with a wrench or ratchet tool.

STEP 8 – Re-attach the plastic housing units to both the top and bottom of the Steadyrack.