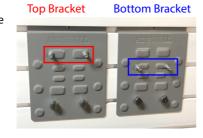

Installation tools needed:

- 1. Flathead screw driver
- 2. Wrench or ratchet set

STEP 1 – Find the top bracket...It is the one where the screw prongs are located higher on the face of the bracket.

STEP 2 – Remove the plastic housing pieces on both the top and bottom of the Steadyrack.