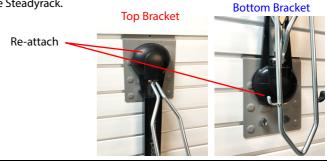

Loosen bolts here

STEP 6 – Lock both CamLoks on the bottom bracket.

STEP 7 – Tighten both bolts on the top bracket and both bolts on the bottom bracket with a wrench or ratchet tool.

STEP 8 – Re-attach the plastic housing units to both the top and bottom of the Steadyrack.