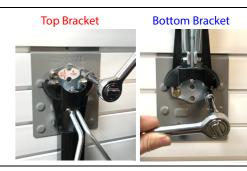

Installation tools needed:

- 1. Flathead screw driver
- 2. Wrench or ratchet set

STEP 1 – Find the top bracket...It is the one where the screw prongs are located higher on the face of the bracket.

STEP 2 – Remove the plastic housing pieces on both the top and bottom of the Steadyrack.

STEP 3 - Attach the two brackets to the slatwall.

Check spacing by lining up Steadyrack and make sure each bracket is on the correct slot. (Match up the holes on the top and bottom of the Steadyrack to the screw pieces)