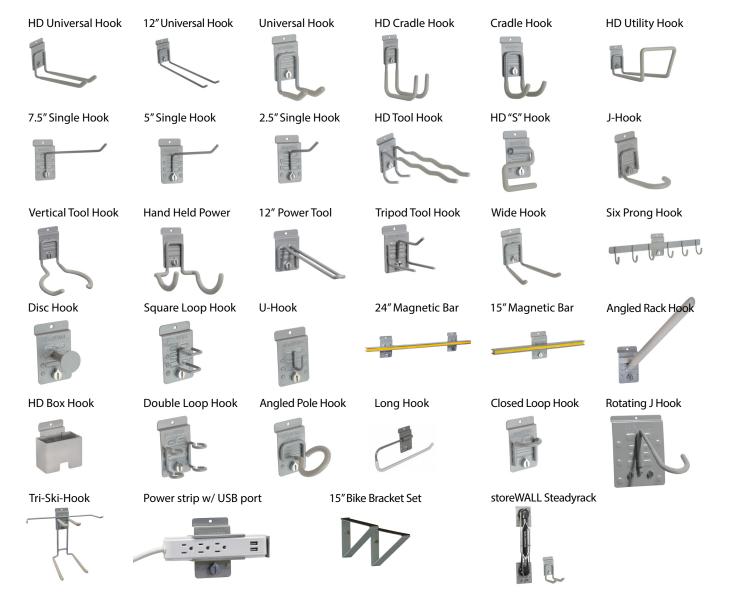

solid metal CamLok gives you the advantage of safety, security and protection. A simple twist holds the accessory securely in place; another turn, and the accessory can be easily moved to a different location on the panel. All our accessories are built to perform with superior construction and the finest materials.



Exclusive CamLok Keeps accessories locked in place

Heavy Duty Backplate Engineered tough for the most demanding applications

STW 10 Powder Coat Finish Extra heavy coating to prevent damage and protect against rust

Industrial Grade Steel Engineered strong to hold your most valuable equipment

Rubberized Grip For extra grip and prevents damage to your items

*store*WALL's 10 year Warranty Performance guaranteed to last 10 years...No questions asked

## **Hook Assortment**



sales@storeWALL.com

www.storeWALL.com