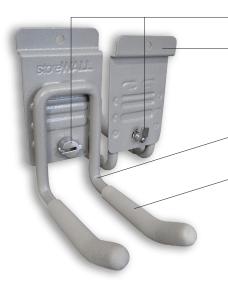

Exclusive CamLok Keeps accessories locked in place

Heavy Duty Backplate Engineered tough for the most demanding applications

STW 10 Powder Coat Finish Extra heavy coating to prevent damage and protect against rust

Industrial Grade Steel Engineered strong to hold your most valuable equipment

Rubberized Grip For extra grip and prevents damage to your items

*store*WALL's 10 year Warranty Performance guaranteed to last 10 years...No questions asked