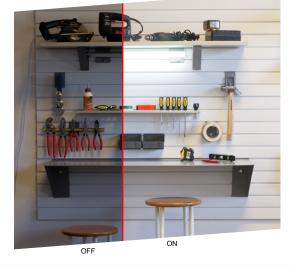

storeWALL is proud to be the first to offer a new line of innovative lighting products to the garage organization industry. These new lighting products will work with our existing slatwall to light up your garage, your workstation and your items. They are easy to install and require no electrical background.

storeWALL's tube lights simply need to be plugged into any outlet and can be directly connected to one another or with our 2ft or 6ft connecting cords.

## Easy Installation