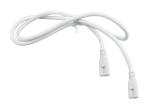

storeWALL's tube lights simply need to be plugged into any outlet and can be directly connected to one another or with our 2ft or 6ft connecting cords.

## **Power Assortment**

Power strip w/ USB port (w/ bracket) 12ft Extension Cord (UL Listed)

6ft Connecting Cord

2ft Connecting Cord