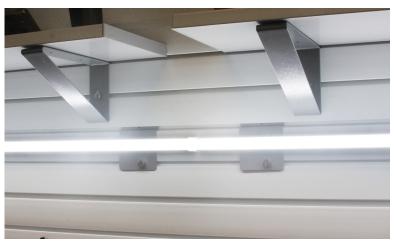

storeWALL is proud to be the first to offer a new line of innovative lighting products to the garage organization industry. These new lighting products will work with our existing slatwall to light up your garage, your workstation and your items. They are easy to install and require no electrical background.

storeWALL's tube lights simply need to be plugged into any outlet and can be directly connected to one another or with our 2ft or 6ft connecting cords.

## **Power**

4' Tube Light with Brackets (UL Listed & Patent Pending)

2' Tube Light with Brackets (UL Listed & Patent Pending)

Portable PocketLight (w/ Holder)