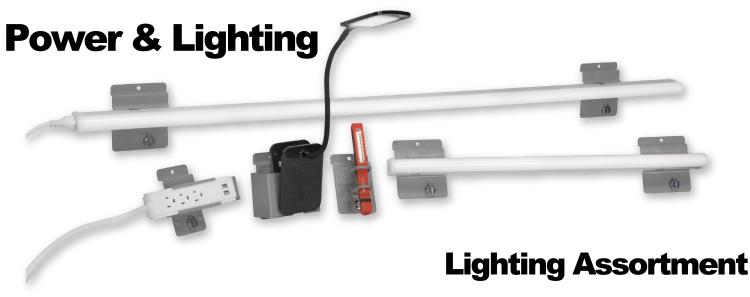

storeWALL is proud to be the first to offer a new line of innovative lighting products to the garage organization industry. These new lighting products will work with our existing slatwall to light up your garage, your workstation and your items. They are easy to install and require no electrical background.

storeWALL's tube lights simply need to be plugged into any outlet and can be directly connected to one another or with our 2ft or 6ft connecting cords.

## **Power**

4' Tube Light with Brackets (UL Listed & Patent Pending)

2' Tube Light with Brackets (UL Listed & Patent Pending)

Portable PocketLight (w/ Holder)

## **Power Assortment**

Power strip w/ USB port (w/ bracket) 12ft Extension Cord (UL Listed)

6ft Connecting Cord

2ft Connecting Cord